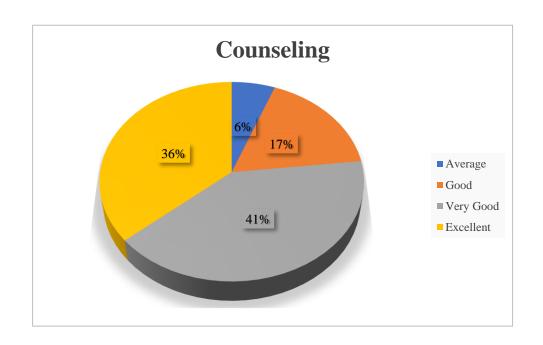

### Tabular Analysis of Alumni Feedback Response:

| Sl No                         | Parameter                     | Average | Good   | Very<br>Good | Excellent | TOTAL |
|-------------------------------|-------------------------------|---------|--------|--------------|-----------|-------|
| 1                             | Academic Ambience             | 8       | 7      | 21           | 33        | 69    |
| 2                             | Infrastructure<br>Facilities  | 19      | 7      | 18           | 25        | 69    |
| 3                             | Library                       | 21      | 11     | 14           | 23        | 69    |
| 4                             | Faculty                       | 1       | 18     | 25           | 25        | 69    |
| 5                             | Placement Assistant           | 26      | 25     | 10           | 8         | 69    |
| 6                             | Extracurricular<br>Activities | 23      | 14     | 16           | 16        | 69    |
| 7                             | Counseling                    | 4       | 12     | 28           | 25        | 69    |
| <b>Total Responses</b>        |                               | 102     | 94     | 132          | 155       | 483   |
| Percentage of total responses |                               | 21.12%  | 19.46% | 27.33%       | 32.09%    | 100%  |