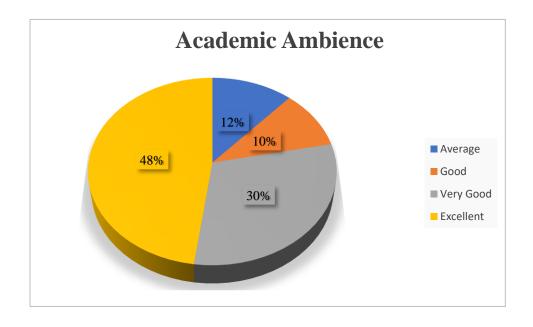

### Tabular Analysis of Alumni Feedback Response:

| Sl No                         | Parameter                     | Average | Good   | Very<br>Good | Excellent | TOTAL |
|-------------------------------|-------------------------------|---------|--------|--------------|-----------|-------|
| 1                             | Academic Ambience             | 8       | 7      | 21           | 33        | 69    |
| 2                             | Infrastructure<br>Facilities  | 19      | 7      | 18           | 25        | 69    |
| 3                             | Library                       | 21      | 11     | 14           | 23        | 69    |
| 4                             | Faculty                       | 1       | 18     | 25           | 25        | 69    |
| 5                             | Placement Assistant           | 26      | 25     | 10           | 8         | 69    |
| 6                             | Extracurricular<br>Activities | 23      | 14     | 16           | 16        | 69    |
| 7                             | Counseling                    | 4       | 12     | 28           | 25        | 69    |
| <b>Total Responses</b>        |                               | 102     | 94     | 132          | 155       | 483   |
| Percentage of total responses |                               | 21.12%  | 19.46% | 27.33%       | 32.09%    | 100%  |