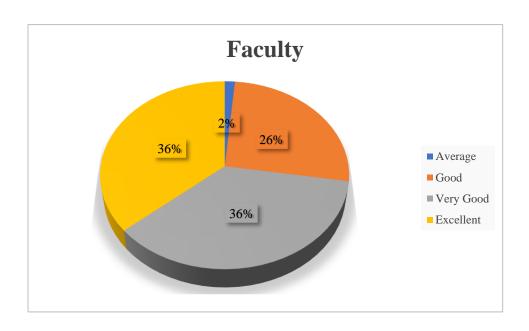

### Tabular Analysis of Alumni Feedback Response:

| Sl No                         | Parameter                     | Average | Good   | Very<br>Good | Excellent | TOTAL |
|-------------------------------|-------------------------------|---------|--------|--------------|-----------|-------|
| 1                             | Academic Ambience             | 8       | 7      | 21           | 33        | 69    |
| 2                             | Infrastructure<br>Facilities  | 19      | 7      | 18           | 25        | 69    |
| 3                             | Library                       | 21      | 11     | 14           | 23        | 69    |
| 4                             | Faculty                       | 1       | 18     | 25           | 25        | 69    |
| 5                             | Placement Assistant           | 26      | 25     | 10           | 8         | 69    |
| 6                             | Extracurricular<br>Activities | 23      | 14     | 16           | 16        | 69    |
| 7                             | Counseling                    | 4       | 12     | 28           | 25        | 69    |
| <b>Total Responses</b>        |                               | 102     | 94     | 132          | 155       | 483   |
| Percentage of total responses |                               | 21.12%  | 19.46% | 27.33%       | 32.09%    | 100%  |