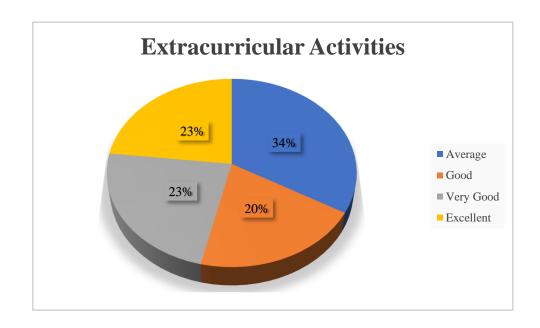

### Tabular Analysis of Alumni Feedback Response:

| Sl No                         | Parameter                     | Average | Good   | Very<br>Good | Excellent | TOTAL |
|-------------------------------|-------------------------------|---------|--------|--------------|-----------|-------|
| 1                             | Academic Ambience             | 8       | 7      | 21           | 33        | 69    |
| 2                             | Infrastructure<br>Facilities  | 19      | 7      | 18           | 25        | 69    |
| 3                             | Library                       | 21      | 11     | 14           | 23        | 69    |
| 4                             | Faculty                       | 1       | 18     | 25           | 25        | 69    |
| 5                             | Placement Assistant           | 26      | 25     | 10           | 8         | 69    |
| 6                             | Extracurricular<br>Activities | 23      | 14     | 16           | 16        | 69    |
| 7                             | Counseling                    | 4       | 12     | 28           | 25        | 69    |
| <b>Total Responses</b>        |                               | 102     | 94     | 132          | 155       | 483   |
| Percentage of total responses |                               | 21.12%  | 19.46% | 27.33%       | 32.09%    | 100%  |