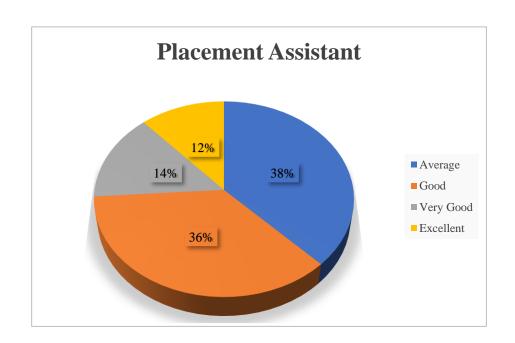

### Tabular Analysis of Alumni Feedback Response:

| Sl No                         | Parameter                     | Average | Good   | Very<br>Good | Excellent | TOTAL |
|-------------------------------|-------------------------------|---------|--------|--------------|-----------|-------|
| 1                             | Academic Ambience             | 8       | 7      | 21           | 33        | 69    |
| 2                             | Infrastructure<br>Facilities  | 19      | 7      | 18           | 25        | 69    |
| 3                             | Library                       | 21      | 11     | 14           | 23        | 69    |
| 4                             | Faculty                       | 1       | 18     | 25           | 25        | 69    |
| 5                             | Placement Assistant           | 26      | 25     | 10           | 8         | 69    |
| 6                             | Extracurricular<br>Activities | 23      | 14     | 16           | 16        | 69    |
| 7                             | Counseling                    | 4       | 12     | 28           | 25        | 69    |
| <b>Total Responses</b>        |                               | 102     | 94     | 132          | 155       | 483   |
| Percentage of total responses |                               | 21.12%  | 19.46% | 27.33%       | 32.09%    | 100%  |