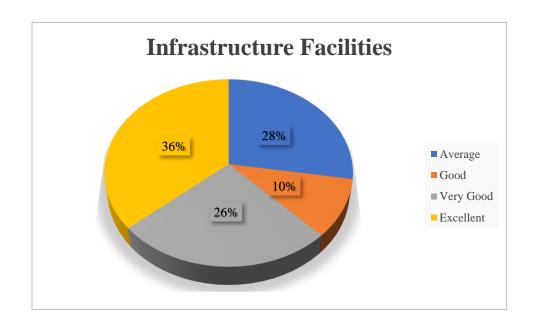

### Tabular Analysis of Alumni Feedback Response:

| Sl No                         | Parameter                     | Average | Good   | Very<br>Good | Excellent | TOTAL |
|-------------------------------|-------------------------------|---------|--------|--------------|-----------|-------|
| 1                             | Academic Ambience             | 8       | 7      | 21           | 33        | 69    |
| 2                             | Infrastructure<br>Facilities  | 19      | 7      | 18           | 25        | 69    |
| 3                             | Library                       | 21      | 11     | 14           | 23        | 69    |
| 4                             | Faculty                       | 1       | 18     | 25           | 25        | 69    |
| 5                             | Placement Assistant           | 26      | 25     | 10           | 8         | 69    |
| 6                             | Extracurricular<br>Activities | 23      | 14     | 16           | 16        | 69    |
| 7                             | Counseling                    | 4       | 12     | 28           | 25        | 69    |
| <b>Total Responses</b>        |                               | 102     | 94     | 132          | 155       | 483   |
| Percentage of total responses |                               | 21.12%  | 19.46% | 27.33%       | 32.09%    | 100%  |