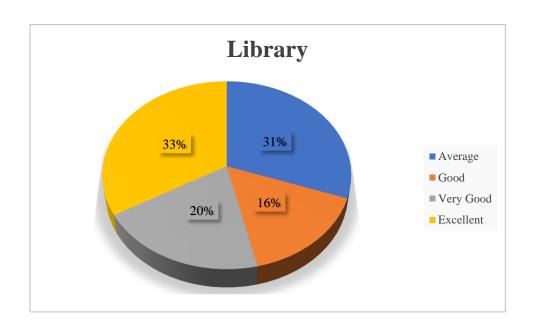

### Tabular Analysis of Alumni Feedback Response:

| Sl No                         | Parameter                     | Average | Good   | Very<br>Good | Excellent | TOTAL |
|-------------------------------|-------------------------------|---------|--------|--------------|-----------|-------|
| 1                             | Academic Ambience             | 8       | 7      | 21           | 33        | 69    |
| 2                             | Infrastructure<br>Facilities  | 19      | 7      | 18           | 25        | 69    |
| 3                             | Library                       | 21      | 11     | 14           | 23        | 69    |
| 4                             | Faculty                       | 1       | 18     | 25           | 25        | 69    |
| 5                             | Placement Assistant           | 26      | 25     | 10           | 8         | 69    |
| 6                             | Extracurricular<br>Activities | 23      | 14     | 16           | 16        | 69    |
| 7                             | Counseling                    | 4       | 12     | 28           | 25        | 69    |
| <b>Total Responses</b>        |                               | 102     | 94     | 132          | 155       | 483   |
| Percentage of total responses |                               | 21.12%  | 19.46% | 27.33%       | 32.09%    | 100%  |